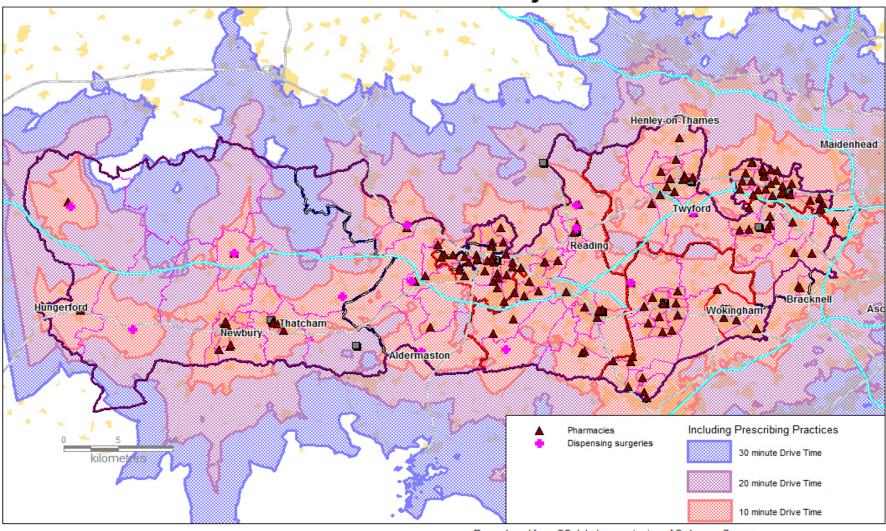

## **Berkshire - Pharmacy Access**

Berks\_PNA\_Aug14\_DT\_v2.wor 17/12/2014 Sid Beauchant BHFT

Reproduced from OS data by permission of Ordnance Survey, on behalf of the Controller of Her Majesty's Stationery Office (Licence No. OSKWFG1110), NAVTEQ data by permission of NAVTEQ Corporation Licence No. NVMM0611, NVMM0612) GeoPlan data by permission of Geoplan (Licence No. GPKW9912)

© Crown Copyright - 2014 All rights reserved

**Opening Times** 

| CODE  | ADDRESS                      | POSTCODE | TOWN    | TRADING NAME                 | OPENING HOURS -<br>Saturday | OPENING HOURS -<br>Sunday |
|-------|------------------------------|----------|---------|------------------------------|-----------------------------|---------------------------|
| FGD71 | 71 Basingstoke Road          | RG2 0ER  | Reading | Basingstoke Pharmacy Limited | 9:00-14:00                  | Closed                    |
| FT293 | Honey End Lane               | RG30 4EL | Reading | Asda Stores Ltd              | 7:00-22:00                  | 10:00-16:00               |
| FDT21 | 47-48 Broad Street           | RG1 2AE  | Reading | Boots the Chemists           | 8:00-18:00                  | 11:00-17:00               |
| FE816 | Unit 7, Brunel Arcade        | RG1 1LT  | Reading | Boots the Chemists           | 7:00-19:00                  | Closed                    |
| FFY65 | Unit 5 Upper Ground Level    | RG1 2AH  | Reading | Boots the Chemists           | 9:00-19:00                  | 11:00-17:00               |
| FMV40 | 2 Lundy Lane                 | RG30 2RR | Reading | Fittleworth Medical Ltd      | Closed                      | Closed                    |
| FQP38 | Oxford Road Pharmacy         | RG30 1AD | Reading | Oxford Road Pharmacy         | 8:00-23:59                  | 8:00-20:00                |
| FEK05 | Milman Road Health<br>Centre | RG2 0AY  | Reading | Lloydspharmacy               | Closed                      | Closed                    |
| FGW06 | 266-268 Oxford Road          | RG30 1AD | Reading | Lloydspharmacy               | 9:00-13:00; 14:00-<br>17:30 | Closed                    |
| FK294 | 351-353 Oxford Road          | RG30 1AY | Reading | Lloydspharmacy               | 9:00-14:00                  | Closed                    |
| FTK19 | 195 London Road              | RG1 3NY  | Reading | Lloydspharmacy               | 9:00-13:00                  | Closed                    |
| FVH81 | 105 Wokingham Road           | RG6 1LN  | Reading | Lloydspharmacy               | 9:00-13:00                  | Closed                    |
| FWT36 | 68 Christchurch Road         | RG2 7AZ  | Reading | Lloydspharmacy               | 8:30-13:00; 14:00-<br>17:00 | Closed                    |
| FXQ15 | 277 Basingstoke Road         | RG2 0JA  | Reading | Lloydspharmacy               | 9:00-14:00                  | Closed                    |
| FA288 | 85-87 Erleigh Road           | RG1 5NW  | Reading | Erleigh Road Pharmacy        | 9:00-17:00                  | Closed                    |
| FLG15 | 534 Northumberland<br>Avenue | RG2 8NY  | Reading | Whitley Wood Pharmacy        | 9:00-17:30                  | Closed                    |
| FQD26 | 2 Grovelands Road            | RG30 2NY | Reading | Grovelands Pharmacy          | 9:00-13:00                  | Closed                    |
| FRF51 | Manichem Ltd                 | RG2 0NH  | Reading | Manichem Online              | Closed                      | Closed                    |
| FLR49 | 60 Wensley Road              | RG1 6DJ  | Reading | Newdays Pharmacy             | 9:00-13:00                  | Closed                    |
| FRP45 | 231 Shinfield Road           | RG2 8HD  | Reading | Vantage Chemist              | 9:00-17:00                  | Closed                    |
| FLK26 | 104A Oxford Road             | RG1 7LL  | Reading | Saood Pharmacy               | Closed                      | Closed                    |
| FHF90 | 36 Coronation Square         | RG30 3QN | Reading | Southcote Pharmacy           | 9:00-13:00                  | Closed                    |
| FGX83 | 55-59 Broad Street           | RG1 2AF  | Reading | Superdrug Pharmacy           | 9:00-13:30; 14:00-<br>17:30 | Closed                    |
| FA368 | Tesco Extra                  | RG30 1AH | Reading | Tesco Instore Pharmacy       | 8:00-21:00                  | 10:00-16:00               |