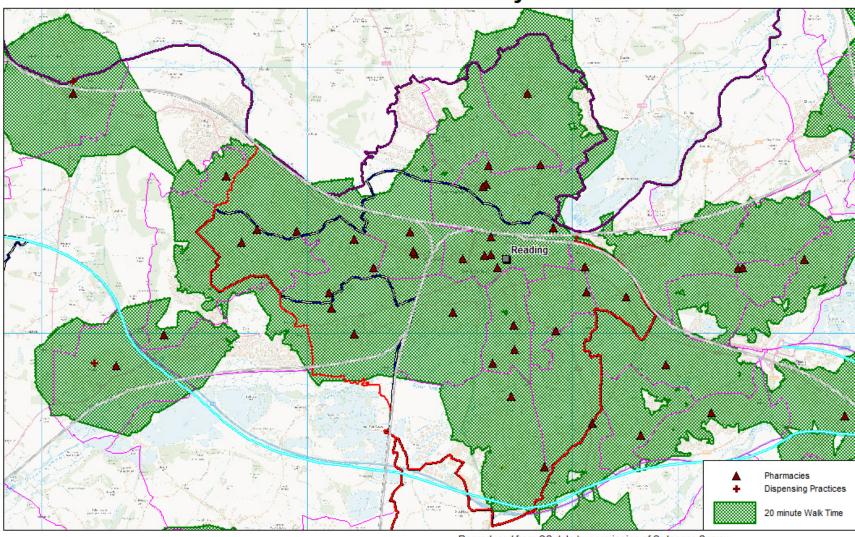

00-<br>18:00 | Closed      |
| FT878 | 5 Cavendish Road                        | RG4 8XW  | Caversham | Lloydspharmacy            | 9:00-17:00                  | Closed      |
| FNR10 | 32 Meadway Precinct                     | RG30 4AA | Tilehurst | Boots the Chemists        | 9:00-14:00; 15:00-<br>17:30 | Closed      |
| FF110 | 2a Tylers Place                         | RG30 6BW | Tilehurst | Lloydspharmacy            | 9:00-13:00                  | Closed      |
| FDX71 | 88-90 School Road                       | RG31 5AW | Tilehurst | Triangle Pharmacy         | 9:00-17:30                  | Closed      |
| FGF17 | 7 School Road                           | RG31 5AR | Tilehurst | Tilehurst Pharmacy        | 9:00-13:00                  | Closed      |

# **Berkshire - Pharmacy Access**



Berks\_PNA\_Jul14\_v1.wor 14/07/2014 Sid Beauchant BHFT

Reproduced from OS data by permission of Ordnance Survey, on behalf of the Controller of Her Majesty's Stationery Office (Licence No. OSKWFG1110), NAVTEQ data by permission of NAVTEQ Corporation Licence No. NVMM0611, NVMM0612) GeoPlan data by permission of Geoplan (Licence No. GPKW9912)

© Crown Copyright - 2014 All rights reserved

#### **Berkshire - Pharmacy Access**



Reproduced from OS data by permission of Ordnance Survey,
on behalf of the Controller of Her Majesty's Stationery Office (Licence No. OSKWFG1110),
NAVTEQ data by permission of NAVTEQ Corporation Licence No. NVMM0611, NVMM0612)
GeoPlan data by permission of Geoplan (Licence No. GPKW9912)
© Crown Copyright - 2014 All rights reserved

Map showing pharmacies and dispe