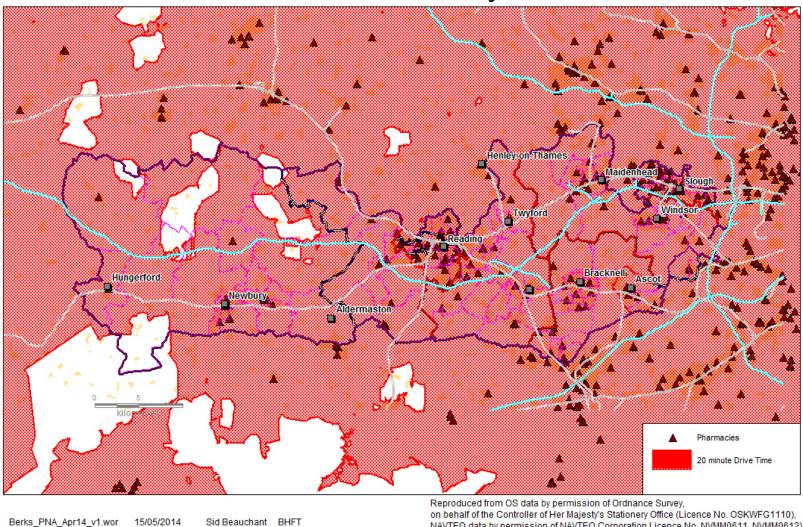

#### **Berkshire - Pharmacy Access**

Reproduced from OS data by permission of Ordnance Survey,
on behalf of the Controller of Her Majesty's Stationery Office (Licence No. OSKWFG1110),
NAVTEQ data by permission of NAVTEQ Corporation Licence No. NVMM0611, NVMM0612)
GeoPlan data by permission of Geoplan (Licence No. GPKW9912)
© Crown Copyright - 2014 All rights reserved

Map showing pharmacies and dispensing doctors outside Reading which shows improved access

7